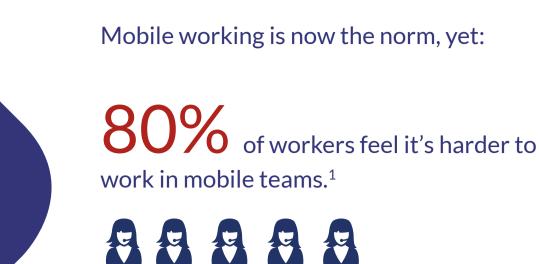

## Is inefficient mobile working damaging your business?

33% of workers cite poor

communications as their greatest challenge when mobile.1

Common mobile worker **Businesses suffer** complaints: through:

Lower job satisfaction as don't have access to the right tools for the job